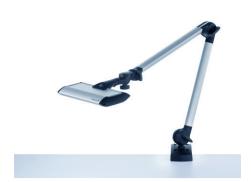

## universal task luminaire

## TANEO (WHITE) - STZL 12 R #112576000-00605436

fitted with

work equipment connected load power consumption glare-free system of protection class of protection usage luminaire body material

lamp cover tubular sections material arm color

color

balance of articulation joints weight (net) mains lead

12 x LED

color temperature 3800-4300K color rendering index (CRI) = 80 electronic plug-in ballast 100-240V, 50/60Hz approx. 15W clear prismatic lens

IP20 Ш

multi-function switch

aluminum white acrylic

aluminum dual spring-loaded white

spring

approx. 3.3lb (1.5kg) approx. 11ft (3.3m) with plug

fastening

table clamp or wall mount optional