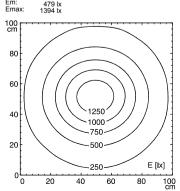

## universal task luminaire

## TANEO (WHITE) - STZL 12 R #112576000-00605436





fitted with

work equipment connected load power consumption glare-free system of protection class of protection usage luminaire body material

lamp cover tubular sections material arm color

color

balance of articulation joints weight (net) mains lead

12 x LED

color temperature 3800-4300K color rendering index (CRI) = 80 electronic plug-in ballast 100-240V, 50/60Hz approx. 15W clear prismatic lens

IP20 Ш

multi-function switch

aluminum white acrylic

aluminum dual spring-loaded white

spring

approx. 3.3lb (1.5kg) approx. 11ft (3.3m) with plug

fastening

table clamp or wall mount optional

## illuminance measuring conditions: d=50cm Emin: Em: Emax 100 cm