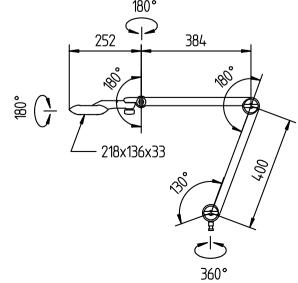

## TANEO (WHITE) - STZL 12 R #112576000-00605436

fitted with

work equipment connected load power consumption glare-free system of protection class of protection usage luminaire body material

lamp cover tubular sections material arm color

color

balance of articulation joints weight (net) mains lead

12 x LED

color temperature 3800-4300K color rendering index (CRI) = 80 electronic plug-in ballast 100-240V, 50/60Hz approx. 15W clear prismatic lens

IP20 Ш

multi-function switch

aluminum white acrylic

aluminum dual spring-loaded white

spring

approx. 3.3lb (1.5kg) approx. 11ft (3.3m) with plug

fastening

table clamp or wall mount optional