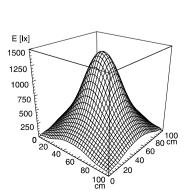

## universal task luminaire

## TANEO (WHITE) - STZL 12 R #112576000-00605436





fitted with

work equipment connected load power consumption glare-free system of protection class of protection usage luminaire body material

lamp cover tubular sections material arm color

color

balance of articulation joints weight (net) mains lead

12 x LED

color temperature 3800-4300K color rendering index (CRI) = 80 electronic plug-in ballast 100-240V, 50/60Hz approx. 15W clear prismatic lens

IP20 Ш

multi-function switch

aluminum white acrylic

aluminum dual spring-loaded white

spring

approx. 3.3lb (1.5kg) approx. 11ft (3.3m) with plug

fastening

table clamp or wall mount optional

## illuminance measuring conditions: d=50cm Emin: Em: Emax 100 cm