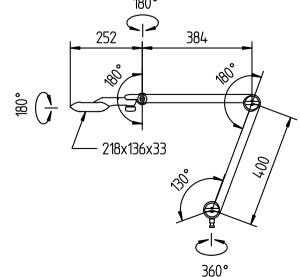

material arm color

balance of articulation joints weight (net)

mains lead

12 x LED

color temperature 3800-4300K color rendering index (CRI) = 80 electronic plug-in ballast 100-240V, 50/60Hz approx. 15W clear prismatic lens

IP20 Ш

multi-function switch

anodized aluminum

silver acrylic

aluminum dual spring-loaded

silver spring approx. 3.3 lb

approx. 11ft (3.3m) with plug

fastening