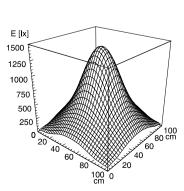

## universal task luminaire

## TANEO - STZL 12 R #112576000-00562055





fitted with

work equipment connected load power consumption glare-free system of protection class of protection usage luminaire body

material color lamp cover tubular sections

material arm color

balance of articulation joints weight (net)

mains lead

12 x LED

color temperature 3800-4300K color rendering index (CRI) = 80 electronic plug-in ballast 100-240V, 50/60Hz approx. 15W clear prismatic lens

IP20 Ш

multi-function switch

anodized aluminum

silver acrylic

aluminum dual spring-loaded

silver spring approx. 3.3 lb

approx. 11ft (3.3m) with plug

fastening

table clamp or wall mount optional

## illuminance



Emin: Em: Emax 100 cm 80 60 40 20 E [Ix] 20 60 80